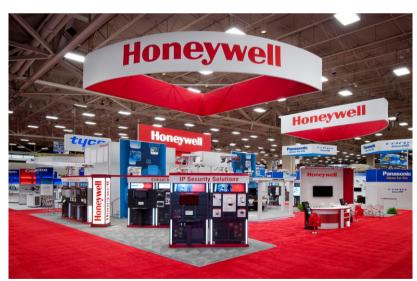

#### **EXHIBITION STALL FIT OUT**

**BOON International** is one of the leading and prominent pioneers for portable and modular exhibition kit solutions in UAE. We design, manufacture and execute creative portable and modular exhibition stands. You can find a varied range of exhibition stands that suit your requirements, needs and preferences. Right from the creative modular stands with massive structures and innovative edge, we provide a complete solution for your exhibitions day.

## ONGOING / COMPLETED WORKS

**BOON International** is one of the leading and prominent pioneers for portable and modular exhibition kit solutions in UAE. We design, manufacture and execute creative portable and modular exhibition stands. You can find a varied range of exhibition stands that suit your requirements, needs and preferences. Right from the creative modular stands with massive structures and innovative edge, we provide a complete solution for your exhibitions day.