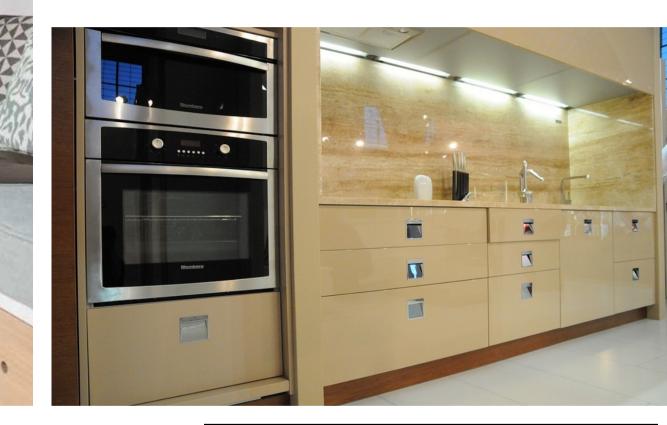

HANDYMAN

Kitchen cabinets

## KITCHEN FIT FIT OUT / MODULAR

Our kitchen workmanship are adapted in managing the complete life cycle of the project with personal care and a touch of classic finish. The installation teams with many years of experience are always at their work with precision and perfection.