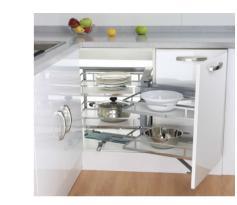

HANDYMAN

Kitchen cabinets

## KITCHEN FIT FIT OUT / MODULAR

Our kitchen workmanship are adapted in managing the complete life cycle of the project with personal care and a touch of classic finish. The installation teams with many years of experience are always at their work with precision and perfection.